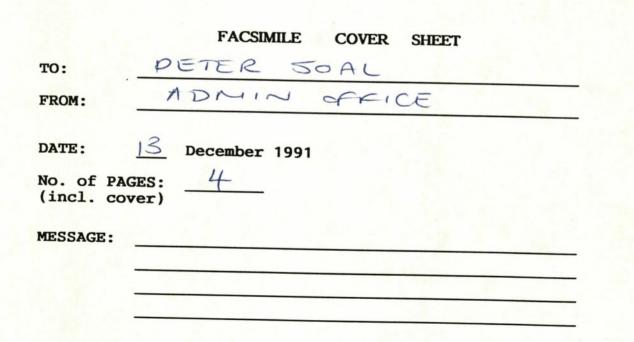

## Convention for a Democratic South Africa

PO Box 307 ISANDO 1600 South Africa \*\* Telephone (011) 397-1198/99 Fax (011) 397-2211

| PO Wax 307 4                                  | ANDO 1600 South Africa ** Telephone (011) 397-1198/99 Fear (011) 397-2 |
|-----------------------------------------------|------------------------------------------------------------------------|
| TO:                                           | PETER SOAL                                                             |
| FROM :                                        | A Drin OFFICE                                                          |
| DATE:<br>No. of PAG<br>(incl. gov<br>MESSAGE: | 13 December 1991<br>ES:<br>er)                                         |