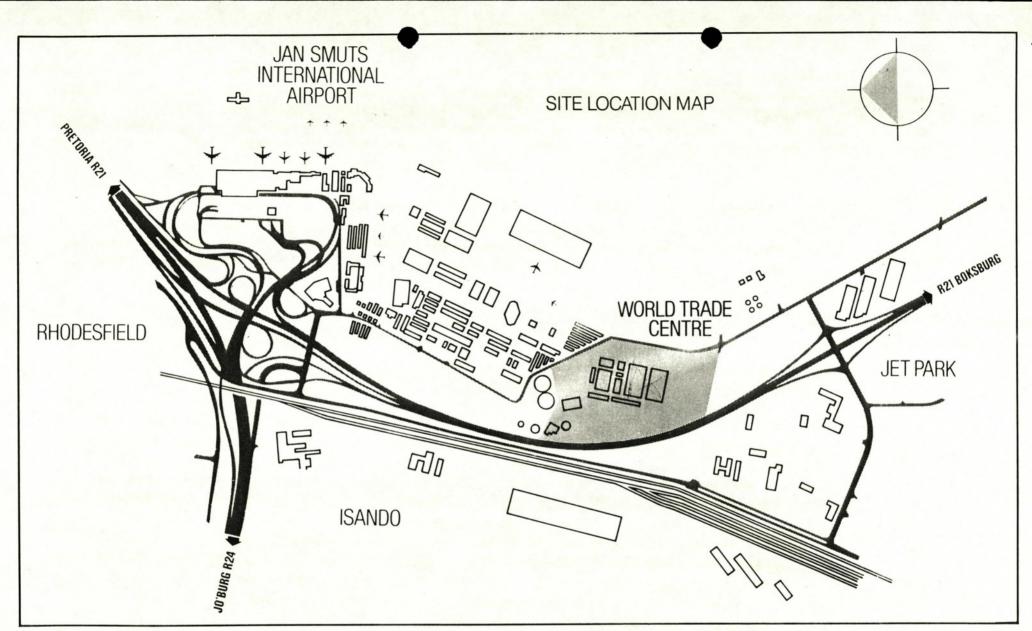

[136]



## TRANSMISSION REPORT

## THIS DOCUMENT WAS CONFIRMED (REDUCED SAMPLE ABOVE - SEE DETAILS BELOW)

\*\* COUNT \*\*

TOTAL PAGES SCANNED : 1
TOTAL PAGES CONFIRMED : 1

## \*\*\* SEND \*\*\*

| No. | REMOTE | STATION    | START    | TIME  | DURATION | #PAGES | s | MODE | RESULTS           |  |
|-----|--------|------------|----------|-------|----------|--------|---|------|-------------------|--|
| 1   | 27     | 12 3258155 | 19-12-91 | 11:31 | 0 '52"   | 1/     | 1 |      | COMPLETED<br>9600 |  |

TOTAL 0:00'52" 1

NOTE:
No.: OPERATION NUMBER 48: 4800BPS SELECTED EC: ERROR CORRECT G2: G2 COMMUNICATION
PD: POLLED BY REMOTE SF: STORE & FORWARD RI: RELAY INITIATE
MB: SEND TO MAILBOX PG: POLLING A REMOTE MP: MULTI-POLLING RM: RECEIVE TO MEMORY



Fax: (012) 325-8155 ATTENT: LUCAS MONAMA.

Vechico : Parte line