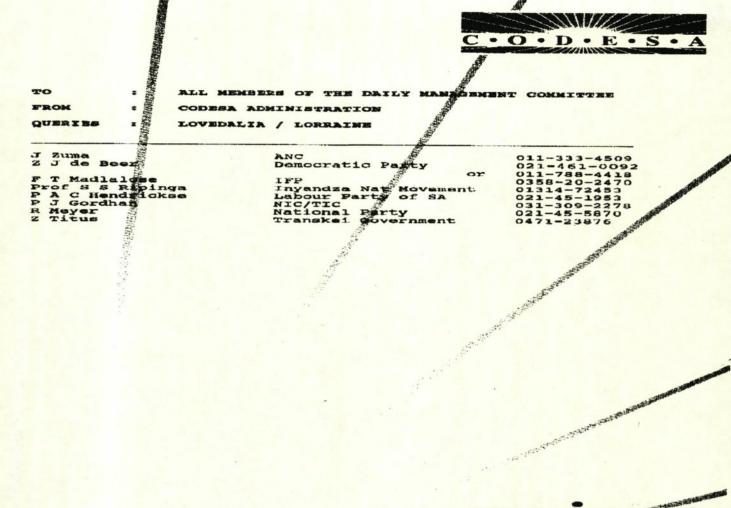

29 April 1992

Via Telefax:

012-428-1912

Mr R Meyer National Party

Dear Sir

In accordance with a decision taken by the Management Committee of the Convention for a Democratic South Africa (CODESA), an invitation is hereby extended to your organisation to attend the second plenary session of CODESA. This will take place at the World Trade Centre, Kempton Park, Johannesburg, on 15 and 16 May 1992.

All participating organisations in CODESA 2 have been allocated a maximum of twelve ((12) delegates and five (5) advisers. Should you accept this invitation, further information and details will be forwarded to you.

We shall be pleased to receive your response at your earliest convenience, and take this opportunity of conveying to you the assurance of our highest consideration.

P J GORDHAN CHAIRPERSON OF CODESA MANAGEMENT COMMITTEE