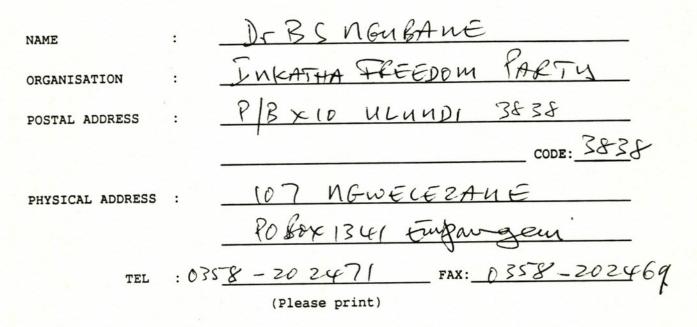

In order to enable the CODESA office to make follow-up information available to you, please complete this form.

It will be collected from you during the Conference.

CONVENTION FOR A DEMOCRATIC SOUTH AFRICA





In order to enable the CODESA office to make follow-up information available to you, please complete this form.

It will be collected from you during the Conference.

CONVENTION FOR A DEMOCRATIC SOUTH AFRICA



| NAME             | :  | CHINNASAMY     | NAIDOO.            |
|------------------|----|----------------|--------------------|
| ORGANISATION     | :  | NATIONAL PEO   | PLES PARTY         |
| POSTAL ADDRESS   | :  | 1 ONYX RD      | EYBREST HTS.       |
|                  |    | VERULAM        | CODE: <u>434</u> 8 |
| PHYSICAL ADDRESS |    | SAME.          |                    |
|                  |    |                |                    |
| TEL              |    | 0322/335403.   | FAX:               |
|                  | 1. | (Please print) |                    |

In order t