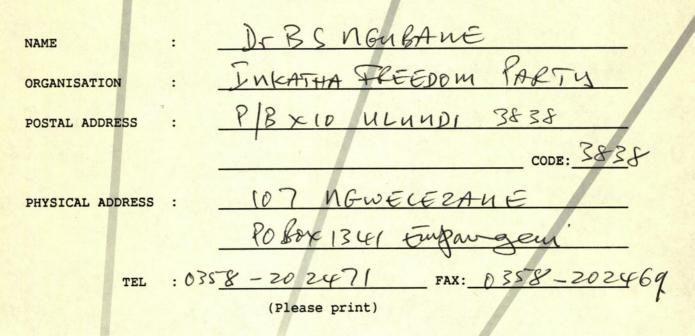

In order to enable the CODESA office to make follow-up information available to you, please complete this form.

It will be collected from you during the Conference.

CONVENTION FOR A DEMOCRATIC SOUTH AFRICA





In order to enable the CODESA office to make follow-up information available to you, please complete this form.

It will be collected from you during the Conference.

CONVENTION FOR A DEMOCRATIC SOUTH AFRICA



| NAME             | :  | CHINNASAMY     | NAIDOO.            |
|------------------|----|----------------|--------------------|
| ORGANISATION     | :  | NATIONAL PEO   | PLES PARTY         |
| POSTAL ADDRESS   | :  | 1 ONYX RD      | EYBREST HTS.       |
|                  |    | VERULAM        | CODE: <u>434</u> 8 |
| PHYSICAL ADDRESS |    | SAME.          |