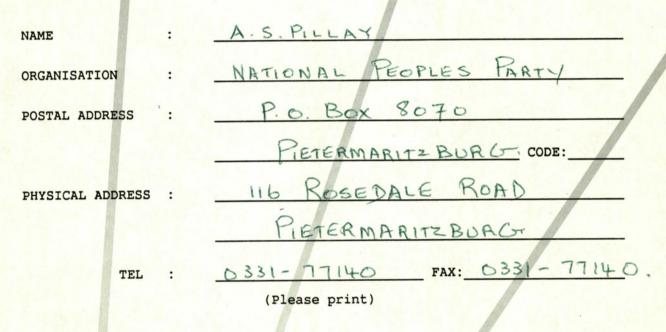

It will be collected from you during the Conference.

CONVENTION FOR A DEMOCRATIC SOUTH AFRICA

|                  |   | V                                      |
|------------------|---|----------------------------------------|
|                  |   | REGISTRATION FORM                      |
| NAME             | : | DR D.S. RAJAH                          |
| ORGANISATION     | : | SOLIDARITY                             |
| POSTAL ADDRESS   | • | 6 RICHMOND GARDENS                     |
|                  |   | RETERIOIR HILLS DURBAN 4091 CODE: 4091 |
| PHYSICAL ADDRESS | : | As Above                               |
|                  |   |                                        |
| TEL              | : | 031-824526 FAX: 0331-427368            |
|                  |   | (Please print)                         |