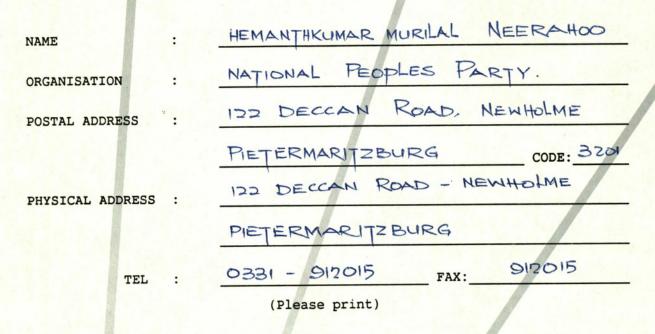

|                  | REGISTRATION FORM            |
|------------------|------------------------------|
| NAME             | : CARIL KAMAPHOSA            |
| ORGANISATION     | : ANC                        |
| POSTAL ADDRESS   | P.D. BOX 8735                |
|                  | TO HANNESBURG CODE: 2000     |
| PHYSICAL ADDRESS | : 51 PLEIN STREET            |
|                  | THR                          |
| TEL              | : \$ 330 7000 FAX: 330 90 90 |
|                  | (Please print)               |