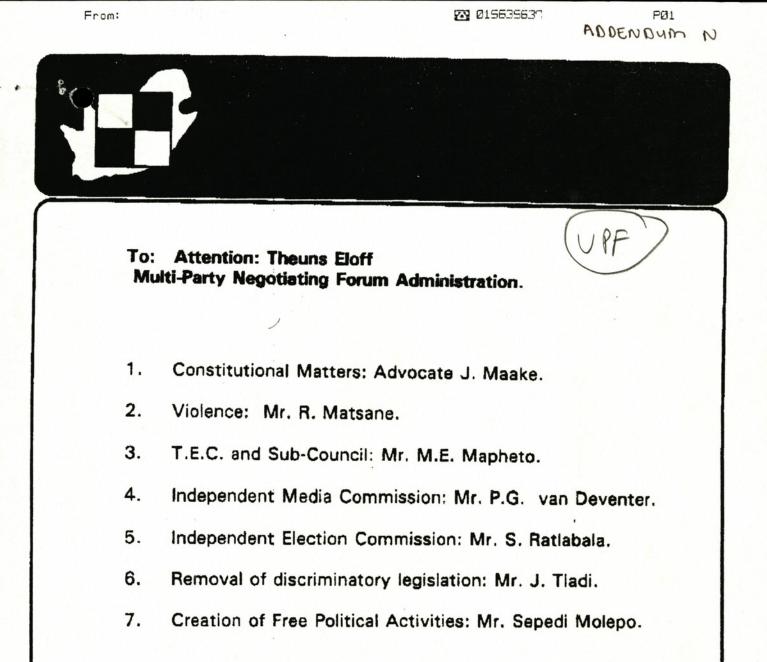

#### **TRANSKEI GOVERNMENT, Addendum S:**

Min M Titus, TEC Prof DS Konyana, Constitutional issues (including...) Mr LV Ntsubane, Violence Miss SN Sigcau, IEC

## PERSONS TO SERVICE ON TECHNICAL SUBCOMMITTEES

I forward herewith the particulars of the persons we have selected to serve on the technical subcommittees. Their names are:

- (a) Minister M. Titus (TEC's);
- (b) Professor D.S. Koyana (constitutional issues);